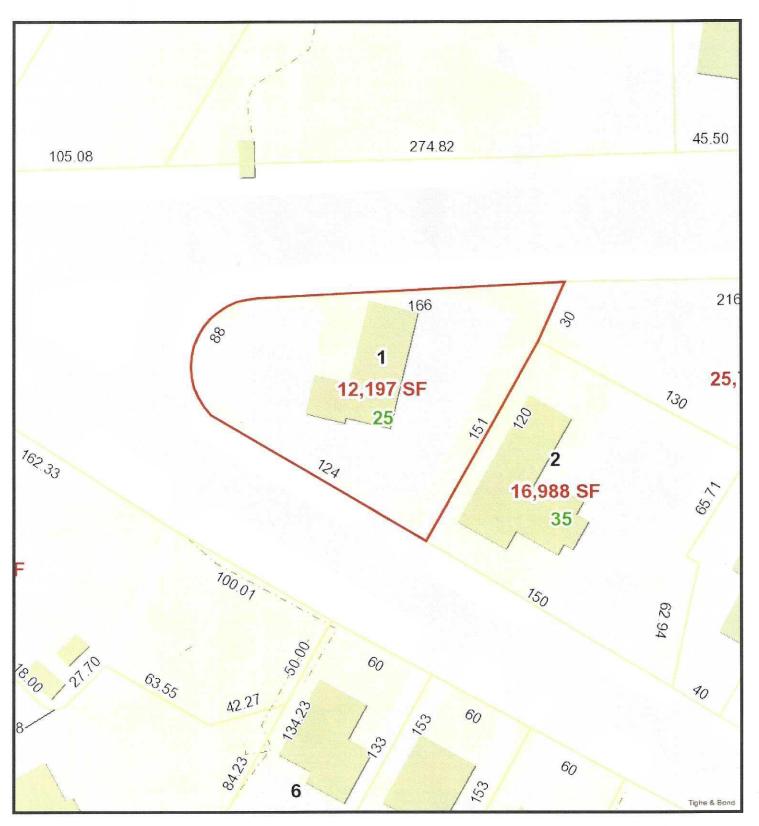

#### 25 Candee Hill Rd> Wtwn

10/13/2021 1:35:24 PM

Scale: 1"=50'

Scale is approximate

The information depicted on this map is for planning purposes only. It is not adequate for legal boundary definition, regulatory interpretation, or parcel-level analyses.