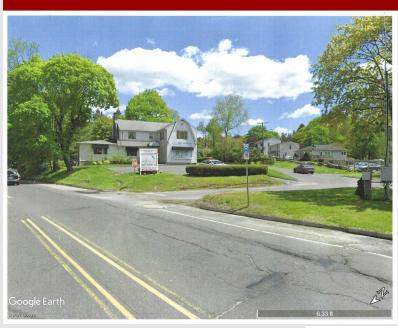

### 25 Candee Hill Road Watertown, CT 06795

3,072 SF two-story commercial building with 912 SF basement on 0.28 acres located at a signalized intersection at the junction of Route 63 and Route 73 with a daily car count of 18,000 cars.

The interior features clean professional space with plenty of windows providing natural sunlight. The parking lot has 18 paved and striped parking spaces.

The site offers exceptional visibility and convenience located on two major traffic corridors servicing Watertown, Oakville, Middlebury, and Waterbury.

#### Will Subdivide

- Built in 1960, totally updated in 2013
- City Sewer, Water and Gas
- 400 amp Electrical Service
- 3-zone Heating and Air Conditioning
- Aluminum Siding, Asphalt Roof

**1st FLOOR**—6 rooms, 3 with sinks, kitchenette plus 2 bathrooms.