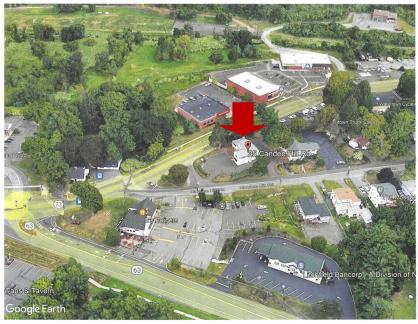

### 25 Candee Hill Road Watertown, CT 06795

3,072 SF two-story commercial building with 912 SF basement on 0.28 acres located at a signalized intersection at the junction of Route 63 and Route 73 with a daily car count of 18,000 cars.

The interior features clean professional space with plenty of windows providing natural sunlight. The parking lot has 18 paved and striped parking spaces.

The site offers exceptional visibility and convenience located on two major traffic corridors servicing Watertown, Oakville, Middlebury, and Waterbury.