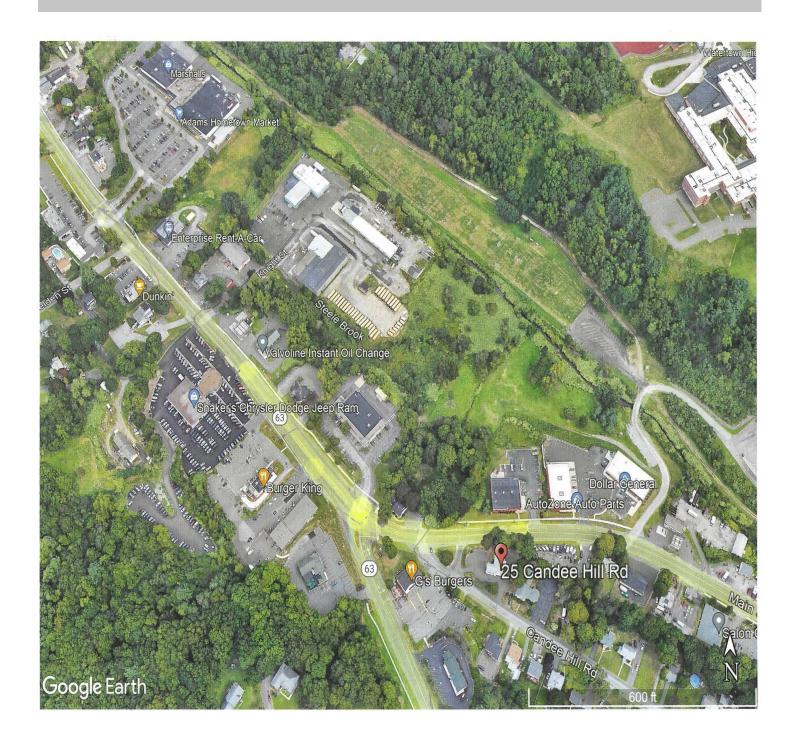

### 25 Candee Hill Road Watertown, CT 06795

3,072 SF two-story commercial building with 912 SF basement on 0.28 acres located at a signalized intersection at the junction of Route 63 and Route 73 with a daily car count of 18,000 cars.

The interior features clean professional space with plenty of windows providing natural sunlight. The parking lot has 18 paved and striped parking spaces.

The site offers exceptional visibility and convenience located on two major traffic corridors servicing Watertown, Oakville, Middlebury, and Waterbury.